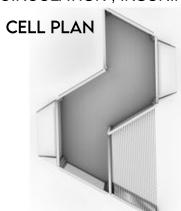

### **COVID-19 PATIENT'S PERSONAL INDIVIDUAL CELLS**

Comprising

Table

-DESIGNED ACCORDING
TO VENTILATION AND
PROMINENT LIGHTING.
-CROSS VENTILATION AND
STACK EFFECT.
KEEPING INSIDE COOLER.

Contact with similar people.

The basic unit for this proposed design is Hexagon and its derived forms.

The whole Design appreciates the system for Social Bubbling, more effective than social distancing. The from for a single unit is taken pulled out of 'Hexagon'.