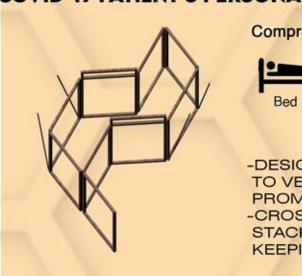

### **COVID-19 PATIENT'S PERSONAL INDIVIDUAL CELLS**

Comprising

Table

-DESIGNED ACCORDING
TO VENTILATION AND
PROMINENT LIGHTING.
-CROSS VENTILATION AND
STACK EFFECT.
KEEPING INSIDE COOLER.