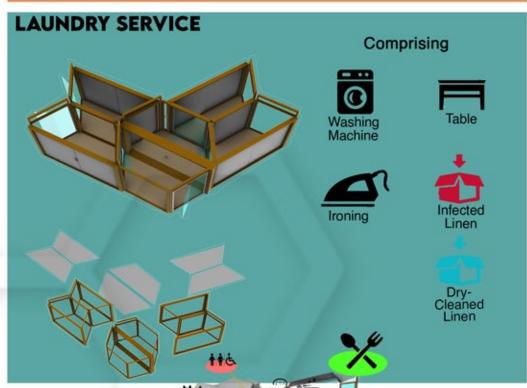

### **COVID-19 PATIENT'S PERSONAL INDIVIDUAL CELLS**

Comprising

Table

-DESIGNED ACCORDING
TO VENTILATION AND
PROMINENT LIGHTING.
-CROSS VENTILATION AND
STACK EFFECT.
KEEPING INSIDE COOLER.