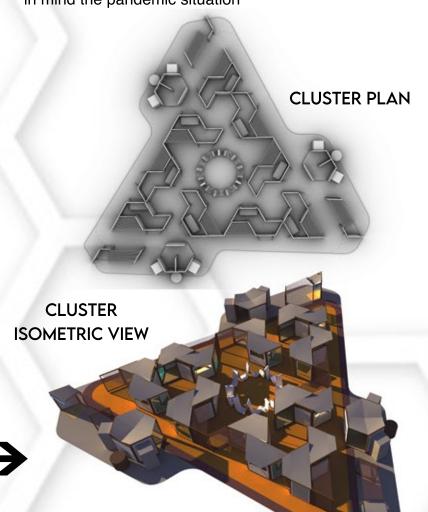

WHY HEXAGON?

visualy large space

VIEW THROUGH PATHWAY

"SOCIAL BUBBLING MORE EFFECTIVE THAN SOCIAL DISTANCING IN CONTROLLING COVID-19 SPREAD", OXFORD STUDY SAYS.

Keeping this in focus the design revolves around the Social Bubbling of the symtomised and non symtomised individuals from the COV-ID-19 virus, following the 3 basic strategies are as follows:-

Contact with similar people.

The basic unit for this proposed design is Hexagon and its derived forms.

The whole Design appreciates the system for Social Bubbling, more effective than social distancing. The from for a single unit is taken pulled out of 'Hexagon'.

segregating in groups

After fixing the single isolation unit, now our focus was to arrange them in such a way, so that the should be isolated but yet be unite.

and also insured that the ventilation should be more, keeping in mind the pandemic situation