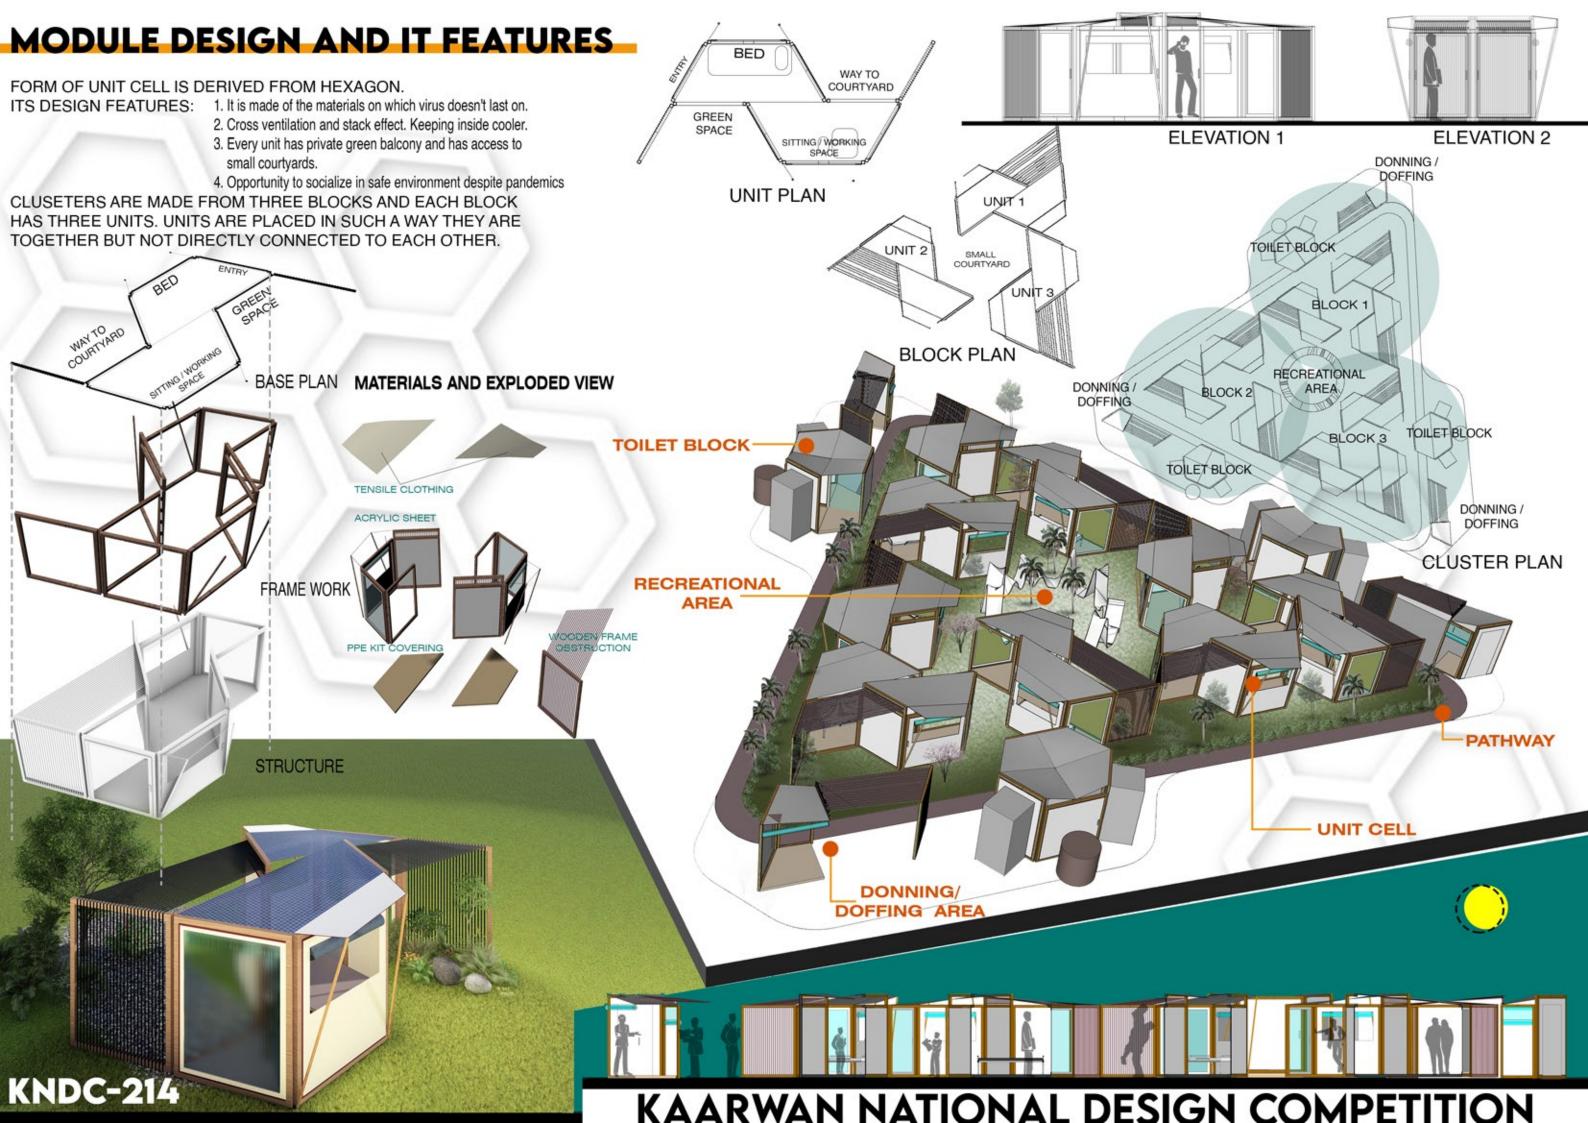

#### **IINTRODUCTION**

Coming to our Design...
We have taken city outshirts for the setup of our
QUARANTINE CENTRE.
The design start with the
with a HEXAGON.

The site for the design is at the outskirts of the city for the better connectivity to the transportation assets follows

WE FOCUSED MORE ON THE UNIT FIRST FOR THE BETTER CIRCULATION, INSURING BETTER THERMAL COMFORT.

segregating in groups

After fixing the single isolation unit, now our focus was to arrange them in such a way, so that the should be isolated but yet be unite.

and also insured that the ventilation should be more, keeping in mind the pandemic situation

WHY HEXAGON?

visualy large space

VIEW THROUGH PATHWAY

"SOCIAL BUBBLING MORE EFFECTIVE THAN SOCIAL DISTANCING IN CONTROLLING COVID-19 SPREAD", OXFORD STUDY SAYS.

Keeping this in focus the design revolves around the Social Bubbling of the symtomised and non symtomised individuals from the COV-ID-19 virus, following the 3 basic strategies are as follows:-

Contact with similar people.

The basic unit for this proposed design is Hexagon and its derived forms.

The whole Design appreciates the system for Social Bubbling, more effective than social distancing. The from for a single unit is taken pulled out of 'Hexagon'.