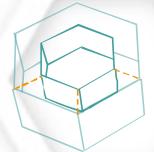

Contact with similar people.

The basic unit for this proposed design is Hexagon and its derived forms.

The whole Design appreciates the system for Social Bubbling, more effective than social distancing. The from for a single unit is taken pulled out of 'Hexagon'.

## **FLEXIBLE INTEGRATION**

You can integrate any space with another space so easily and efficiently with this module