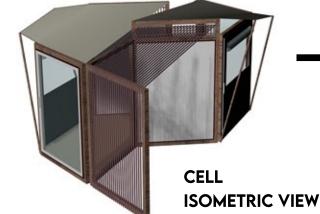

### **COVID-19 PATIENT'S PERSONAL INDIVIDUAL CELLS**

Comprising

Table

-DESIGNED ACCORDING
TO VENTILATION AND
PROMINENT LIGHTING.
-CROSS VENTILATION AND
STACK EFFECT.
KEEPING INSIDE COOLER.

Contact with similar people.

The basic unit for this proposed design is Hexagon and its derived forms.

The whole Design appreciates the system for Social Bubbling, more effective than social distancing. The from for a single unit is taken pulled out of 'Hexagon'.