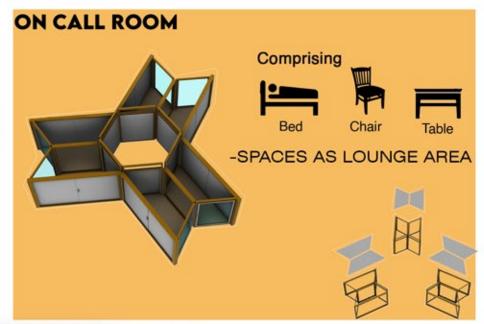

### **COVID-19 PATIENT'S PERSONAL INDIVIDUAL CELLS**

Comprising

Table

-DESIGNED ACCORDING
TO VENTILATION AND
PROMINENT LIGHTING.
-CROSS VENTILATION AND
STACK EFFECT.
KEEPING INSIDE COOLER.