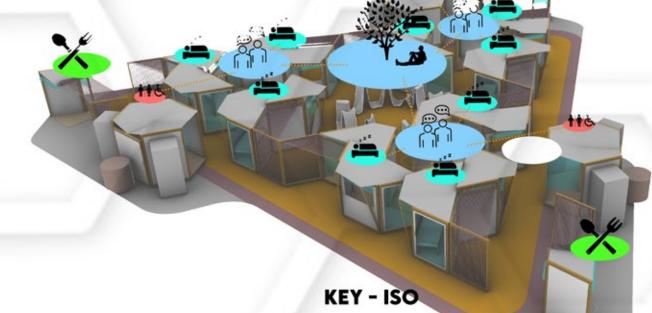

segregating in groups

After fixing the single isolation unit, now our focus was to arrange them in such a way, so that the should be isolated but yet be unite.

and also insured that the ventilation should be more, keeping in mind the pandemic situation

WHY HEXAGON?

visualy large space

VIEW THROUGH PATHWAY

"SOCIAL BUBBLING MORE EFFECTIVE THAN SOCIAL DISTANCING IN CONTROLLING COVID-19 SPREAD", OXFORD STUDY SAYS.

Keeping this in focus the design revolves around the Social Bubbling of the symtomised and non symtomised individuals from the COV-ID-19 virus, following the 3 basic strategies are as follows:-

Contact with similar people.

The basic unit for this proposed design is Hexagon and its derived forms.

The whole Design appreciates the system for Social Bubbling, more effective than social distancing. The from for a single unit is taken pulled out of 'Hexagon'.