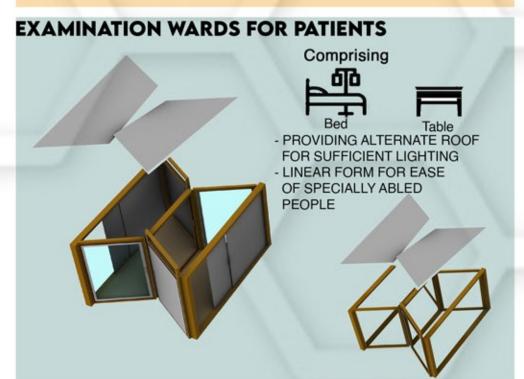

### **COVID-19 PATIENT'S PERSONAL INDIVIDUAL CELLS**

Comprising

Table

-DESIGNED ACCORDING
TO VENTILATION AND
PROMINENT LIGHTING.
-CROSS VENTILATION AND
STACK EFFECT.
KEEPING INSIDE COOLER.